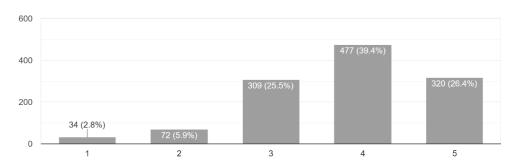

### Overall Feedback for The Academic Year 2019-2020

Overall Rating of the Programme