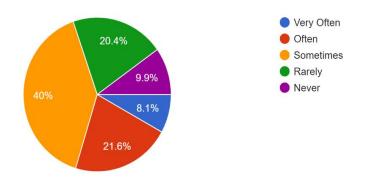

#### Overall Feedback for The Academic Year 2019-2020

What was the attitude of teachers to extra curricular activities? 1,212 responses

Has your time at the institution been intellectually enriching? 1,212 responses