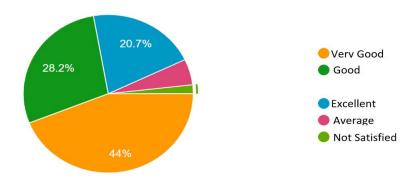

### Overall Feedback for The Academic Year 2019-2020

Overall Rating of the Programme