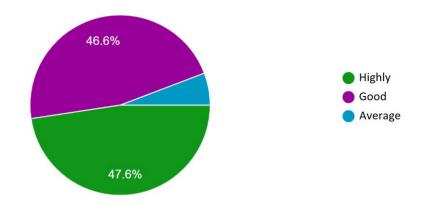

#### Overall Feedback for The Academic Year 2019-2020

What was the attitude of teachers to extra curricular activities? 1,212 responses

Has your time at the institution been intellectually enriching? 1,212 responses