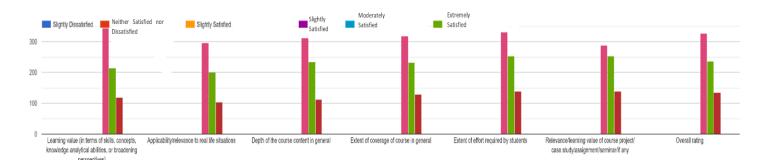

An Autonomous Institution Approved by UGC/AICTE/Govt. of Karnataka Accredited by NBA (Tier-I) and NAAC 'A+' Grade Affiliated to Visvesvaraya Technological University, Belagavi Post Box No. 6429, Yelahanka, Bengaluru-560064, Karnataka, INDIA

# Overall Feedback for The Academic Year 2019-2020 Total Responses



#### Please give a rating of your Program on the following



## The syllabus was 1,212 responses







An Autonomous Institution Approved by UGC/AICTE/Govt. of Karnataka Accredited by NBA (Tier-I) and NAAC 'A+' Grade Affiliated to Visvesvaraya Technological University, Belagavi Post Box No. 6429, Yelahanka, Bengaluru-560064, Karnataka, INDIA

#### Overall Feedback for The Academic Year 2019-2020

Availability of prescribed readings in the library and chances of your getting? 1,212 responses



In your opinion, how much of the total weightage of a course should the internal assessment account for?

1,212 responses



When you meet students who have taken a similar Programme at other institutions do you feel that your Programme Is?

1,212 responses







An Autonomous Institution Approved by UGC/AICTE/Govt. of Karnataka Accredited by NBA (Tier-I)